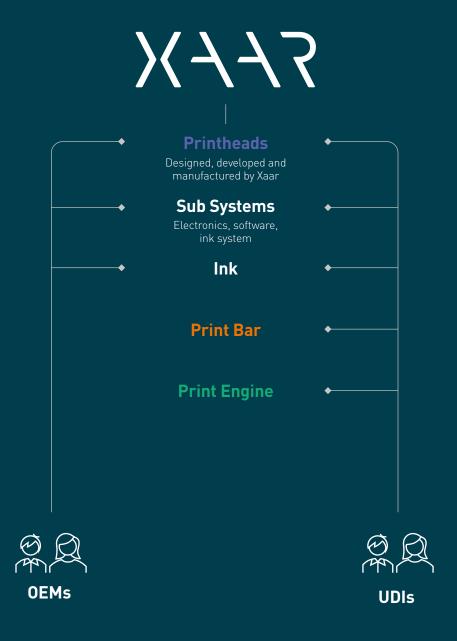

Customers who have less experience of inkjet development projects, such as the User Developer Integrators, or OEMs moving into a new application area, are looking for a dedicated, experienced inkjet partner for printheads, sub systems (electronics, software and ink supply systems) and ink, as well as for print engines right up to fully customised solutions.

We are therefore focused on providing an integrated solution whereby our customers can access more of the printing ecosystem (the supporting elements such as ink supply systems and the electronics required for printing) – as well as the print technology (the printheads). This strategy will ultimately ensure we sell more printheads.